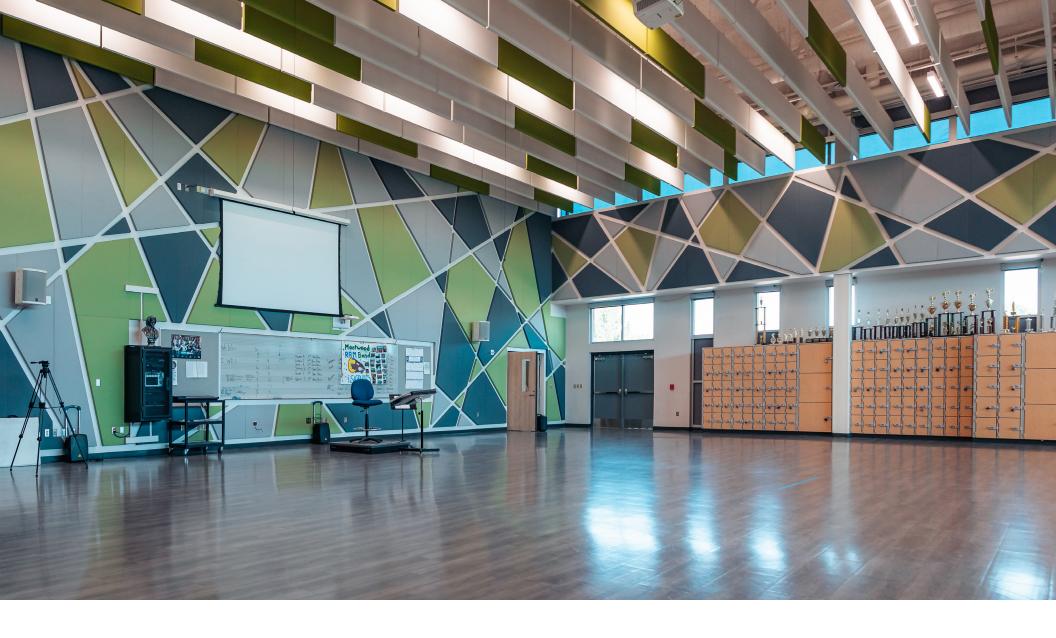

## Montwood

#### Perfect from idea to install.

We were given CAD files of the first iteration of plans and translated them into the ideal amount of custom-shaped panels for the project.

We created a barcode system.

Every panel was scanned and monitored through the production process to ensure the deliverables were exactly as specified. Until then, we had no need for tracking projects this way, now it's the standard.

Installation was coordinated across the country using the barcode system and handled by our CEXP team. 885 unique panels were made for this project, and each stuck the landing in a perfect install.