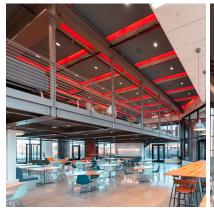

## Chicago Parks Department

Product ► Eurospan Ceiling

inish > Back-lit Prime White

**Mounting** ► Eurospan Track

#### Eurospan was used to make it all happen.

Back-lit sections created a massive light well above the entry stairs, and seamless acoustic ceilings with room for fixtures and skylights were spread throughout the workspaces.

Eurospan is a stretchfabric acoustic solution
that can create massive
discrete acoustic
surfaces, or be used to
make the centerpiece
of a space.
conwed.com/eurospan.

To keep the focus on reused bricks from historical Chicago buildings, this project's acoustic ceiling was kept minimal and clean using Prime White.