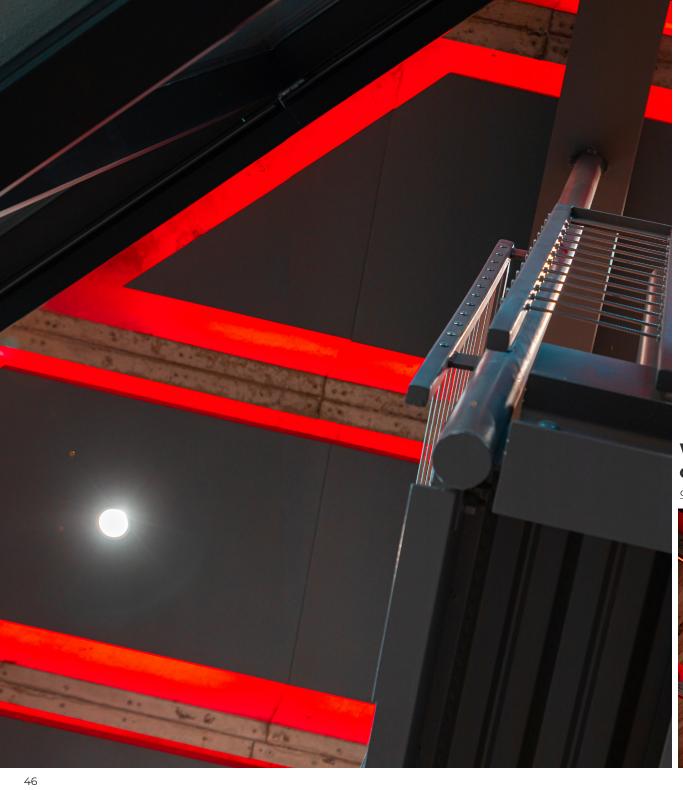

## Chicago Parks Department

Product ► Eurospan Ceiling

inish > Back-lit Prime White

**Mounting** ► Eurospan Track

#### Eurospan was used to make it all happen.

Back-lit sections created a massive light well above the entry stairs, and seamless acoustic ceilings with room for fixtures and skylights were spread throughout the workspaces.

Eurospan is a stretchfabric acoustic solution
that can create massive
discrete acoustic
surfaces, or be used to
make the centerpiece
of a space.
conwed.com/eurospan.

To keep the focus on reused bricks from historical Chicago buildings, this project's acoustic ceiling was kept minimal and clean using Prime White.