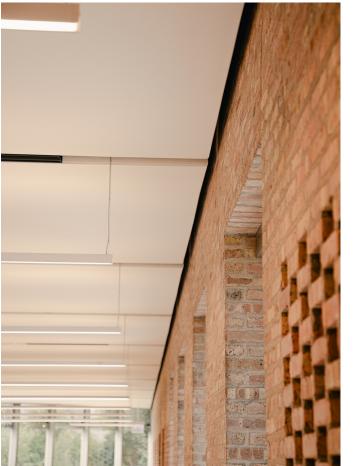

## Chicago Parks Department

Product ► Eurospan Ceiling

inish > Back-lit Prime White

**Mounting** ► Eurospan Track

#### Eurospan was used to make it all happen.

Back-lit sections created a massive light well above the entry stairs, and seamless acoustic ceilings with room for fixtures and skylights were spread throughout the workspaces.

Eurospan is a stretchfabric acoustic solution
that can create massive
discrete acoustic
surfaces, or be used to
make the centerpiece
of a space.
conwed.com/eurospan.

To keep the focus on reused bricks from historical Chicago buildings, this project's acoustic ceiling was kept minimal and clean using Prime White.

Prime White is one color of Eurospan Prime, an ideal stretch-acoustic fabric designed inhouse by Conwed engineers.

Product ► Wall panels | Fabric A & IR

(Respond)

**Finish ►** Maharam Messenger

094, 095, 046