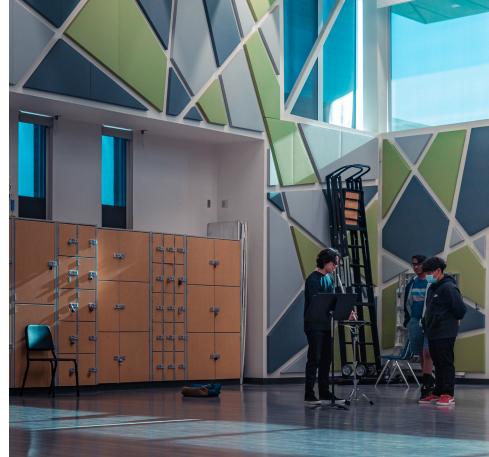

## Montwood

#### Perfect from idea to install.

We were given CAD files of the first iteration of plans and translated them into the ideal amount of custom-shaped panels for the project.

We created a barcode system.

Every panel was scanned and monitored through the production process to ensure the deliverables were exactly as specified. Until then, we had no need for tracking projects this way, now it's the standard.

Installation was coordinated across the country using the barcode system and handled by our CEXP team. 885 unique panels were made for this project, and each stuck the landing in a perfect install.