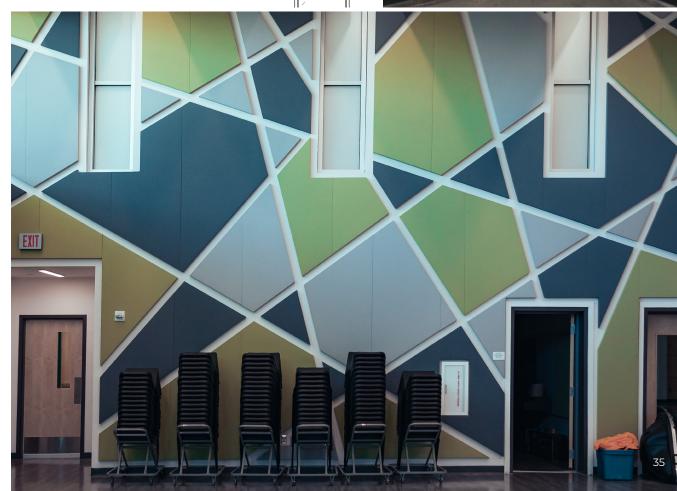

## Montwood

#### Perfect from idea to install.

We were given CAD files of the first iteration of plans and translated them into the ideal amount of custom-shaped panels for the project.

We created a barcode system.

Every panel was scanned and monitored through the production process to ensure the deliverables were exactly as specified. Until then, we had no need for tracking projects this way, now it's the standard.

Installation was coordinated across the country using the barcode system and handled by our CEXP team. 885 unique panels were made for this project, and each stuck the landing in a perfect install.