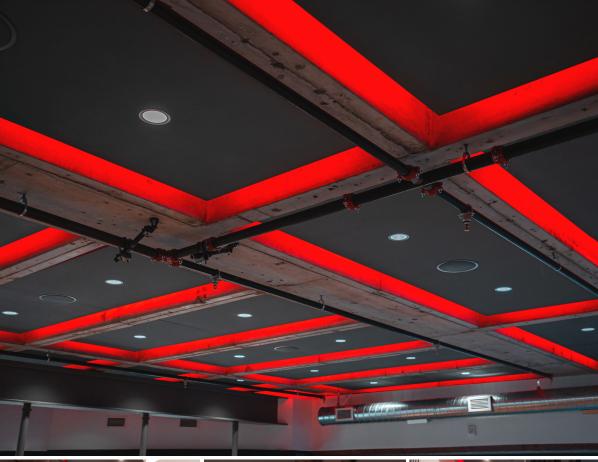

## Chicago Parks Department

Product ► Eurospan Ceiling

inish > Back-lit Prime White

**Mounting** ► Eurospan Track

#### Eurospan was used to make it all happen.

Back-lit sections created a massive light well above the entry stairs, and seamless acoustic ceilings with room for fixtures and skylights were spread throughout the workspaces.

Eurospan is a stretchfabric acoustic solution
that can create massive
discrete acoustic
surfaces, or be used to
make the centerpiece
of a space.
conwed.com/eurospan.

To keep the focus on reused bricks from historical Chicago buildings, this project's acoustic ceiling was kept minimal and clean using Prime White.

Prime White is one color of Eurospan Prime, an ideal stretch-acoustic fabric designed inhouse by Conwed engineers.

Product ► Wall panels | Fabric A & IR

(Respond)

**Finish ►** Maharam Messenger

094, 095, 046