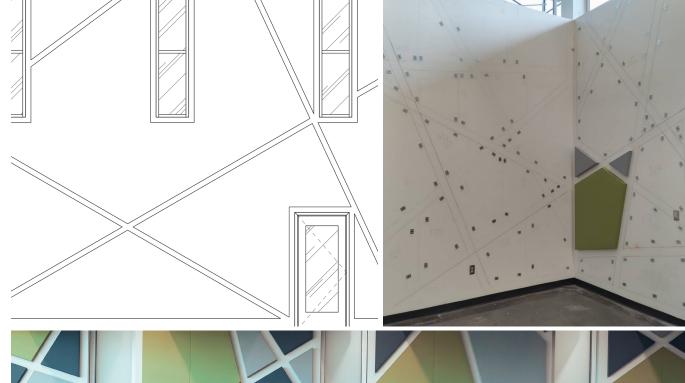

## Montwood

#### Perfect from idea to install.

We were given CAD files of the first iteration of plans and translated them into the ideal amount of custom-shaped panels for the project.

We created a barcode system.

Every panel was scanned and monitored through the production process to ensure the deliverables were exactly as specified. Until then, we had no need for tracking projects this way, now it's the standard.

Installation was coordinated across the country using the barcode system and handled by our CEXP team. 885 unique panels were made for this project, and each stuck the landing in a perfect install.