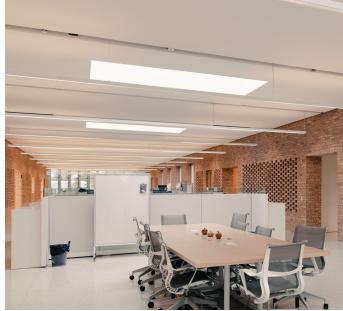

## Montwood

#### Perfect from idea to install.

We were given CAD files of the first iteration of plans and translated them into the ideal amount of custom-shaped panels for the project.

We created a barcode system.

Every panel was scanned and monitored through the production process to ensure the deliverables were exactly as specified. Until then, we had no need for tracking projects this way, now it's the standard.

Installation was coordinated across the country using the barcode system and handled by our CEXP team. 885 unique panels were made for this project, and each stuck the landing in a perfect install.