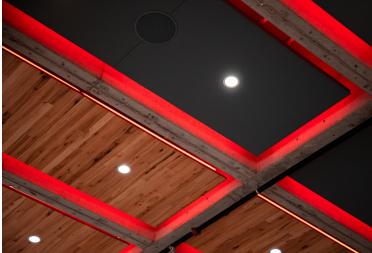

## Chicago Parks Department

Product ► Eurospan Ceiling

inish > Back-lit Prime White

**Mounting** ► Eurospan Track

#### Eurospan was used to make it all happen.

Back-lit sections created a massive light well above the entry stairs, and seamless acoustic ceilings with room for fixtures and skylights were spread throughout the workspaces.

Eurospan is a stretchfabric acoustic solution
that can create massive
discrete acoustic
surfaces, or be used to
make the centerpiece
of a space.
conwed.com/eurospan.

To keep the focus on reused bricks from historical Chicago buildings, this project's acoustic ceiling was kept minimal and clean using Prime White.

Prime White is one color of Eurospan Prime, an ideal stretch-acoustic fabric designed inhouse by Conwed engineers.

Product ► Wall panels | Fabric A & IR

(Respond)

**Finish ►** Maharam Messenger

094, 095, 046