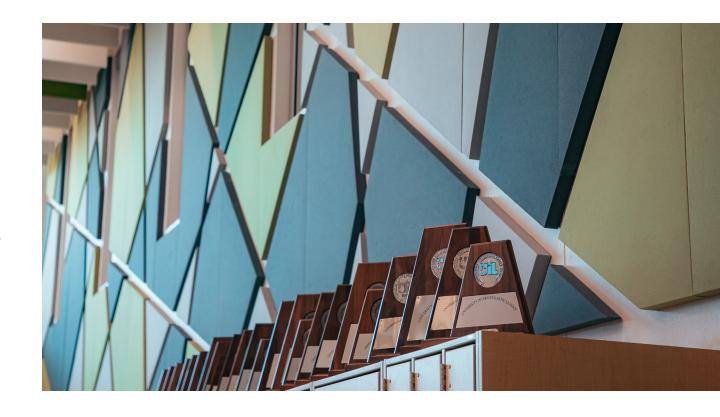

## Montwood

#### Perfect from idea to install.

We were given CAD files of the first iteration of plans and translated them into the ideal amount of custom-shaped panels for the project.

We created a barcode system.

Every panel was scanned and monitored through the production process to ensure the deliverables were exactly as specified. Until then, we had no need for tracking projects this way, now it's the standard.

Installation was coordinated across the country using the barcode system and handled by our CEXP team. 885 unique panels were made for this project, and each stuck the landing in a perfect install.