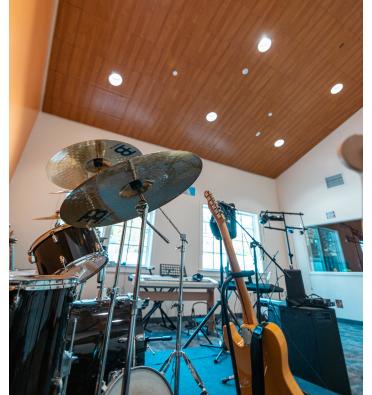

# Hillside school

Product ► Ceiling Panel | Copolymer

(Metro Rebound)

Finish ► UrbanForest Summer Flame

Mounting ► Z-bar to z-bar

Hillside had a massive common space, and music room that needed a lot of acoustical treatment. They didn't want a typical fabric panel though. So, we showed them our UrbanForest Collection.