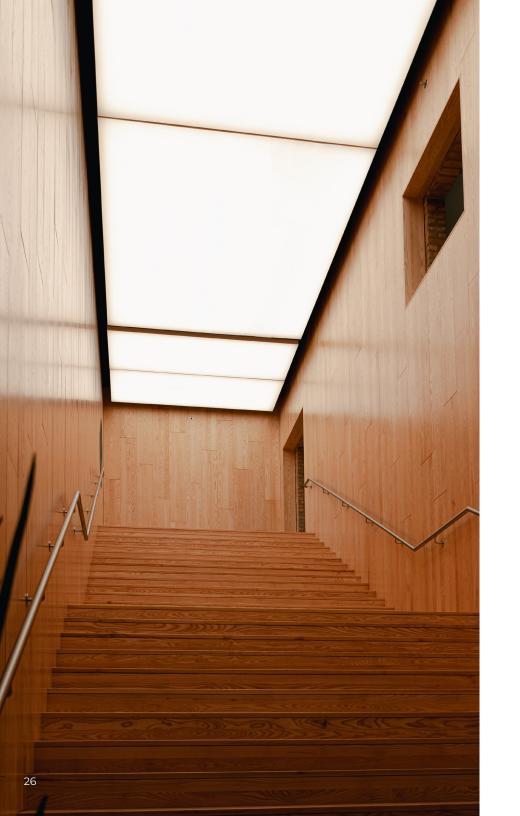

## Chicago Parks Department

Product ► Eurospan Ceiling

inish > Back-lit Prime White

**Mounting** ► Eurospan Track

#### Eurospan was used to make it all happen.

Back-lit sections created a massive light well above the entry stairs, and seamless acoustic ceilings with room for fixtures and skylights were spread throughout the workspaces.

Eurospan is a stretchfabric acoustic solution
that can create massive
discrete acoustic
surfaces, or be used to
make the centerpiece
of a space.
conwed.com/eurospan.

To keep the focus on reused bricks from historical Chicago buildings, this project's acoustic ceiling was kept minimal and clean using Prime White.