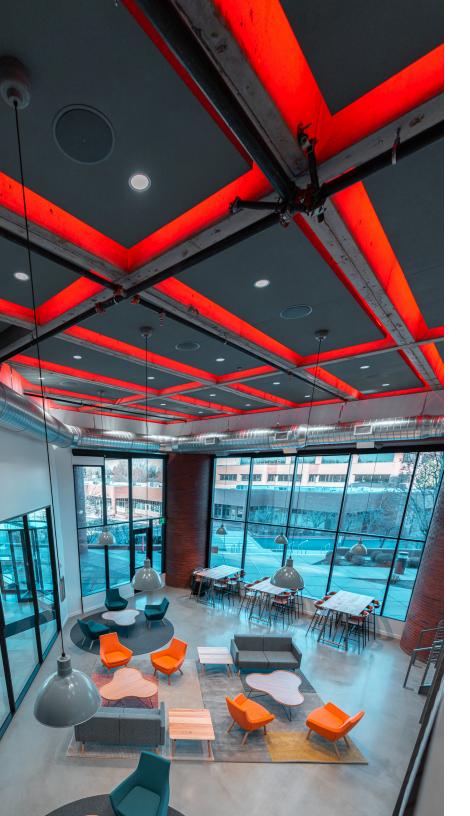

## Chicago Parks Department

Product ► Eurospan Ceiling

inish > Back-lit Prime White

**Mounting** ► Eurospan Track

#### Eurospan was used to make it all happen.

Back-lit sections created a massive light well above the entry stairs, and seamless acoustic ceilings with room for fixtures and skylights were spread throughout the workspaces.

Eurospan is a stretchfabric acoustic solution
that can create massive
discrete acoustic
surfaces, or be used to
make the centerpiece
of a space.
conwed.com/eurospan.

To keep the focus on reused bricks from historical Chicago buildings, this project's acoustic ceiling was kept minimal and clean using Prime White.

Prime White is one color of Eurospan Prime, an ideal stretch-acoustic fabric designed inhouse by Conwed engineers.

Product ► Wall panels | Fabric A & IR

(Respond)

**Finish ►** Maharam Messenger

094, 095, 046