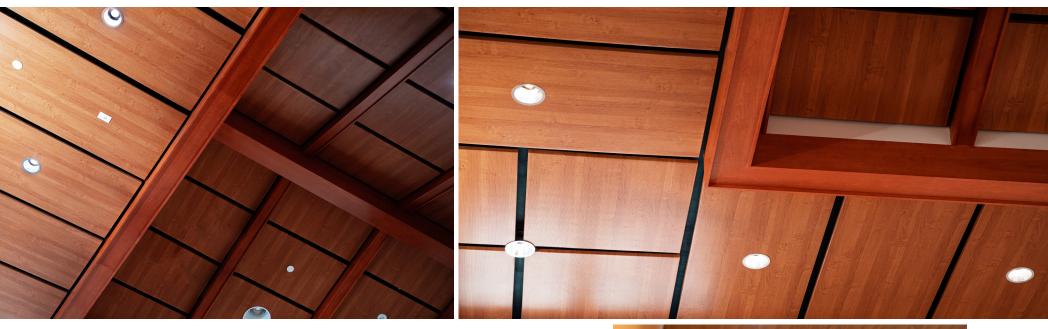

#### Hillside School

Ceiling panels | Copolymer

Z-bar to z-bar

UrbanForest Summer Flame

# Hillside school

Product ► Ceiling Panel | Copolymer

(Metro Rebound)

Finish ► UrbanForest Summer Flame

Mounting ► Z-bar to z-bar

Hillside had a massive common space, and music room that needed a lot of acoustical treatment. They didn't want a typical fabric panel though. So, we showed them our UrbanForest Collection.