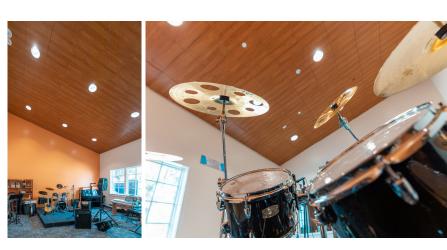

# Hillside school

Product ► Ceiling Panel | Copolymer

(Metro Rebound)

Finish ► UrbanForest Summer Flame

Mounting ► Z-bar to z-bar

Hillside had a massive common space, and music room that needed a lot of acoustical treatment. They didn't want a typical fabric panel though. So, we showed them our UrbanForest Collection.