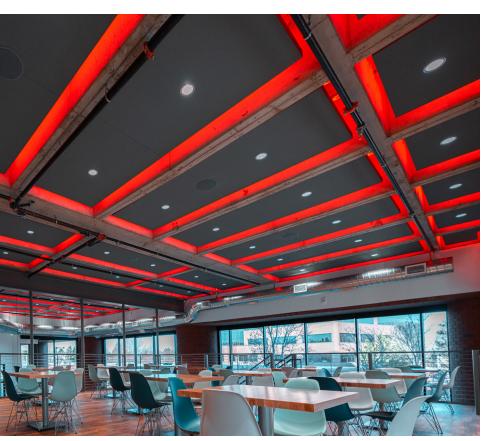

## Chicago Parks Department

Product ► Eurospan Ceiling

inish > Back-lit Prime White

**Mounting** ► Eurospan Track

#### Eurospan was used to make it all happen.

Back-lit sections created a massive light well above the entry stairs, and seamless acoustic ceilings with room for fixtures and skylights were spread throughout the workspaces.

Eurospan is a stretchfabric acoustic solution
that can create massive
discrete acoustic
surfaces, or be used to
make the centerpiece
of a space.
conwed.com/eurospan.

To keep the focus on reused bricks from historical Chicago buildings, this project's acoustic ceiling was kept minimal and clean using Prime White.

Prime White is one color of Eurospan Prime, an ideal stretch-acoustic fabric designed inhouse by Conwed engineers.

Product ► Wall panels | Fabric A & IR

(Respond)

**Finish ►** Maharam Messenger

094, 095, 046