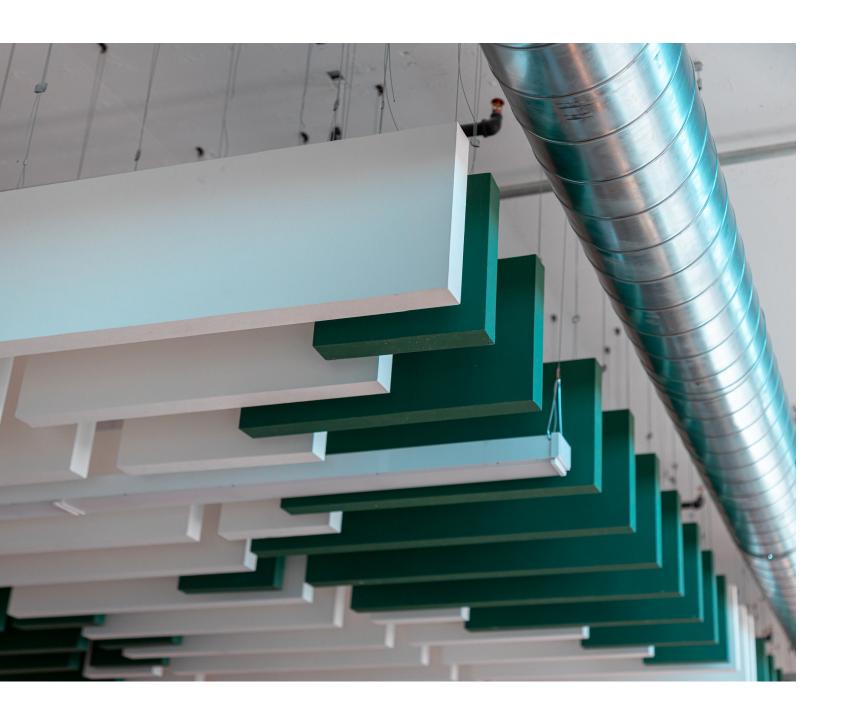

#### Chicago Parks Department

Eurospan | Ceiling

Eurospan track

Back-lit Prime White

## Chicago Parks Department

Product ► Eurospan Ceiling

inish > Back-lit Prime White

**Mounting** ► Eurospan Track

#### Eurospan was used to make it all happen.

Back-lit sections created a massive light well above the entry stairs, and seamless acoustic ceilings with room for fixtures and skylights were spread throughout the workspaces.

Eurospan is a stretchfabric acoustic solution
that can create massive
discrete acoustic
surfaces, or be used to
make the centerpiece
of a space.
conwed.com/eurospan.

To keep the focus on reused bricks from historical Chicago buildings, this project's acoustic ceiling was kept minimal and clean using Prime White.

Prime White is one color of Eurospan Prime, an ideal stretch-acoustic fabric designed inhouse by Conwed engineers.

Product ► Wall panels | Fabric A & IR

(Respond)

**Finish ►** Maharam Messenger

094, 095, 046