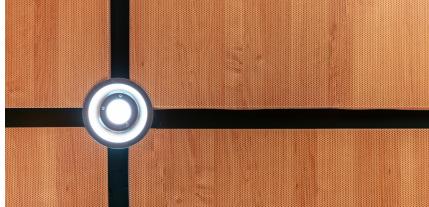

#### Hillside School

Ceiling panels | Copolymer

Z-bar to z-bar

UrbanForest Summer Flame

# Hillside school

Product ► Ceiling Panel | Copolymer

(Metro Rebound)

Finish ► UrbanForest Summer Flame

Mounting ► Z-bar to z-bar

Hillside had a massive common space, and music room that needed a lot of acoustical treatment. They didn't want a typical fabric panel though. So, we showed them our UrbanForest Collection.