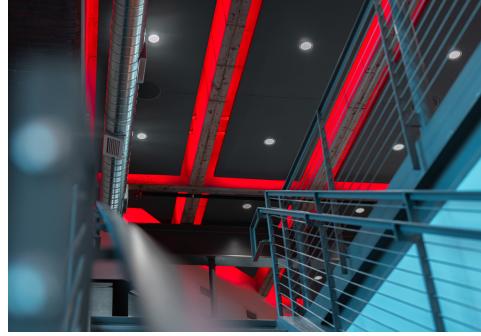

## Chicago Parks Department

Product ► Eurospan Ceiling

inish > Back-lit Prime White

**Mounting** ► Eurospan Track

#### Eurospan was used to make it all happen.

Back-lit sections created a massive light well above the entry stairs, and seamless acoustic ceilings with room for fixtures and skylights were spread throughout the workspaces.

Eurospan is a stretchfabric acoustic solution
that can create massive
discrete acoustic
surfaces, or be used to
make the centerpiece
of a space.
conwed.com/eurospan.

To keep the focus on reused bricks from historical Chicago buildings, this project's acoustic ceiling was kept minimal and clean using Prime White.