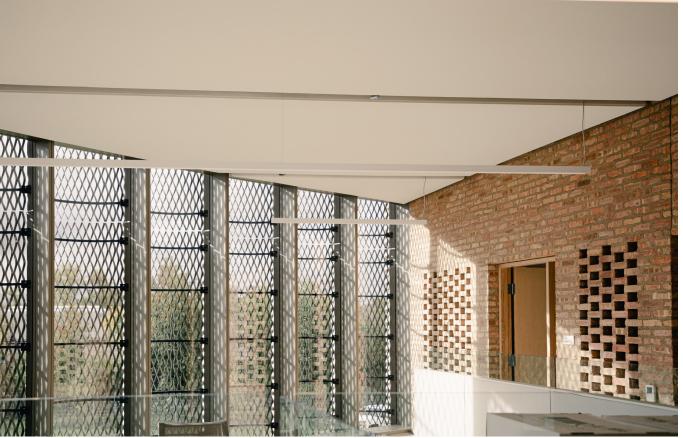

## Chicago Parks Department

Product ► Eurospan Ceiling

inish > Back-lit Prime White

**Mounting** ► Eurospan Track

#### Eurospan was used to make it all happen.

Back-lit sections created a massive light well above the entry stairs, and seamless acoustic ceilings with room for fixtures and skylights were spread throughout the workspaces.

Eurospan is a stretchfabric acoustic solution
that can create massive
discrete acoustic
surfaces, or be used to
make the centerpiece
of a space.
conwed.com/eurospan.

To keep the focus on reused bricks from historical Chicago buildings, this project's acoustic ceiling was kept minimal and clean using Prime White.

Prime White is one color of Eurospan Prime, an ideal stretch-acoustic fabric designed inhouse by Conwed engineers.

Product ► Wall panels | Fabric A & IR

(Respond)

**Finish ►** Maharam Messenger

094, 095, 046