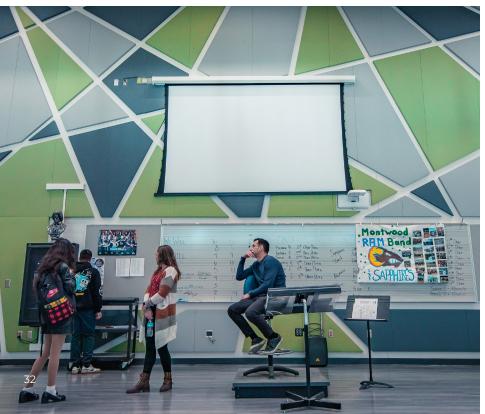

## Montwood

#### Perfect from idea to install.

We were given CAD files of the first iteration of plans and translated them into the ideal amount of custom-shaped panels for the project.

We created a barcode system.

Every panel was scanned and monitored through the production process to ensure the deliverables were exactly as specified. Until then, we had no need for tracking projects this way, now it's the standard.

Installation was coordinated across the country using the barcode system and handled by our CEXP team. 885 unique panels were made for this project, and each stuck the landing in a perfect install.