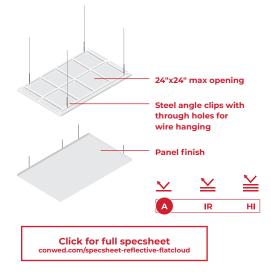

### Mounting type

Standard mounting is direct attachment to the wood ribs using aircraft cable.

Square Built-up edges are available to hide hardware, 3" maximum.

> Paint SHERWIN WILLIAMS

Foundations Foundations | Painted products can be left unpainted, to be finished in the field.

Wood veneer

**High pressure laminate** 

Fire rating

Class A rating for painted & fabric. Class B for laminate & wood veneer.