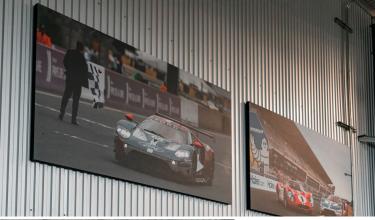

#### Chicago Parks Department

Eurospan | Ceiling Eurospan track Back-lit Prime White

## Chicago Parks Department

 Product ►
 Eurospan Ceiling

 Finish ►
 Back-lit Prime White

 Mounting ►
 Eurospan Track

#### Eurospan was used to make it all happen.

Back-lit sections created a massive light well above the entry stairs, and seamless acoustic ceilings with room for fixtures and skylights were spread throughout the workspaces.

 Eurospan is a stretchfabric acoustic solution that can create massive discrete acoustic surfaces, or be used to make the centerpiece of a space. <u>conwed.com/eurospan.</u>

To keep the focus on reused bricks from historical Chicago buildings, this project's acoustic ceiling was kept minimal and clean using Prime White.