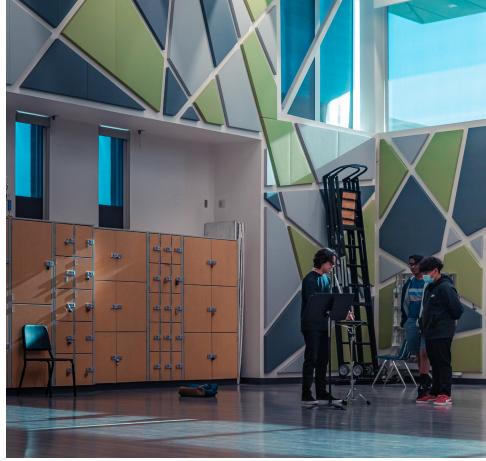

#### Montwood Highschool

Wall panels | Fabric | A & IR

Impaling Clips

Maharam Messenger 094, 095, 046

Prime White is one color of Eurospan Prime, an ideal stretch-acoustic fabric designed inhouse by Conwed engineers.

Product ► Wall panels | Fabric A & IR (Respond)

Finish ► Maharam Messenger 094, 095, 046

Mounting 

Impaling clips