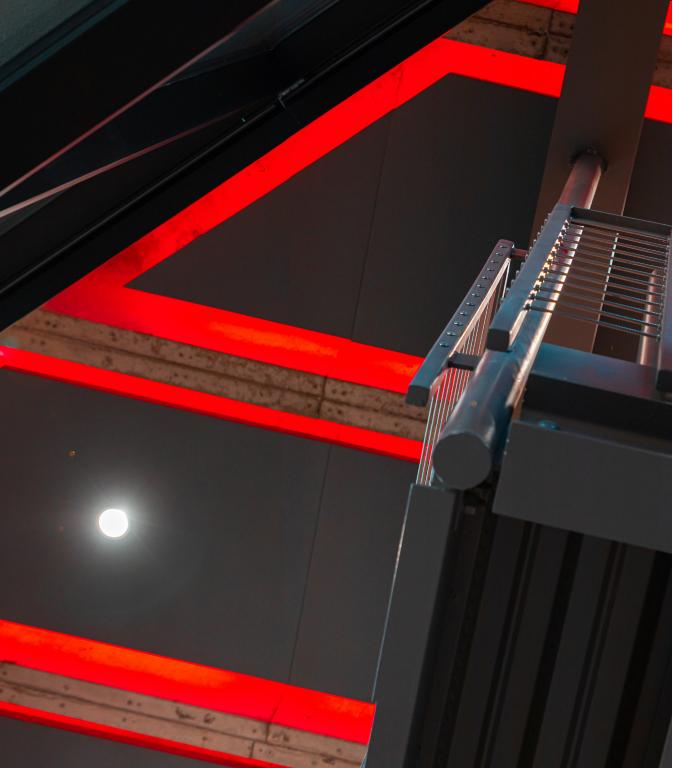

## Chicago Parks Department

 Product ►
 Eurospan Ceiling

 Finish ►
 Back-lit Prime White

 Mounting ►
 Eurospan Track

#### Eurospan was used to make it all happen.

Back-lit sections created a massive light well above the entry stairs, and seamless acoustic ceilings with room for fixtures and skylights were spread throughout the workspaces.

 Eurospan is a stretchfabric acoustic solution that can create massive discrete acoustic surfaces, or be used to make the centerpiece of a space. <u>conwed.com/eurospan.</u>

To keep the focus on reused bricks from historical Chicago buildings, this project's acoustic ceiling was kept minimal and clean using Prime White.

Prime White is one color of Eurospan Prime, an ideal stretch-acoustic fabric designed inhouse by Conwed engineers.

Product ► Wall panels | Fabric A & IR (Respond)

Finish ► Maharam Messenger 094, 095, 046