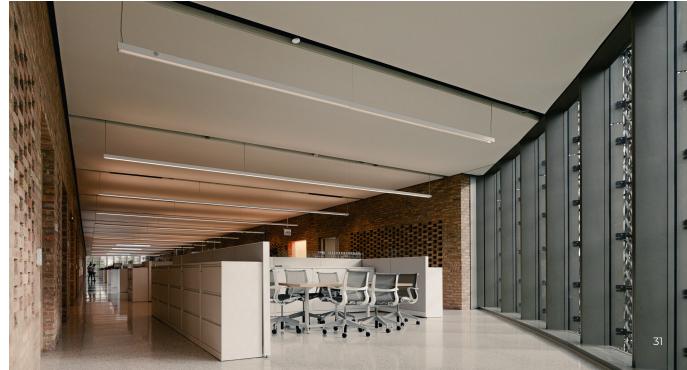

## Chicago Parks Department

 Product ►
 Eurospan Ceiling

 Finish ►
 Back-lit Prime White

 Mounting ►
 Eurospan Track

#### Eurospan was used to make it all happen.

Back-lit sections created a massive light well above the entry stairs, and seamless acoustic ceilings with room for fixtures and skylights were spread throughout the workspaces.

 Eurospan is a stretchfabric acoustic solution that can create massive discrete acoustic surfaces, or be used to make the centerpiece of a space. <u>conwed.com/eurospan.</u>

To keep the focus on reused bricks from historical Chicago buildings, this project's acoustic ceiling was kept minimal and clean using Prime White.

Prime White is one color of Eurospan Prime, an ideal stretch-acoustic fabric designed inhouse by Conwed engineers.

Product ► Wall panels | Fabric A & IR (Respond)

Finish ► Maharam Messenger 094, 095, 046