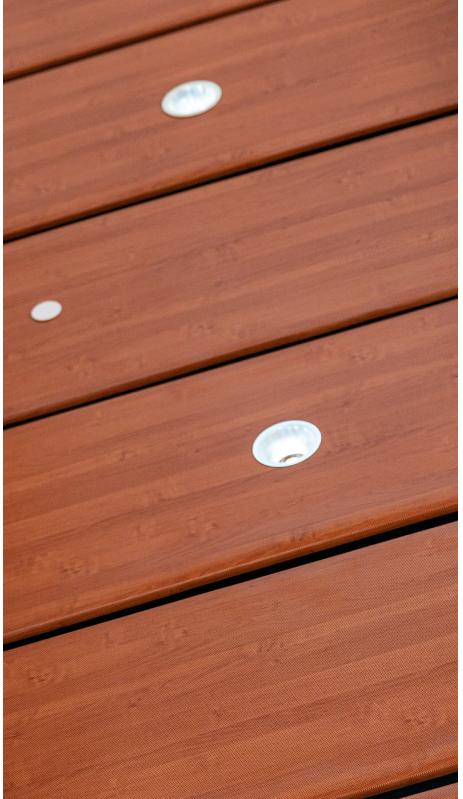

#### # Copolymer

Highly durable Colors & wood grains

KYDEX

### KYDEX

Get a custom color, make it a woodgrain, or use it as a backboard. Copolymer can do it all.

The perforations go great with our LEED-friendly NAF core.

NAF 🕨