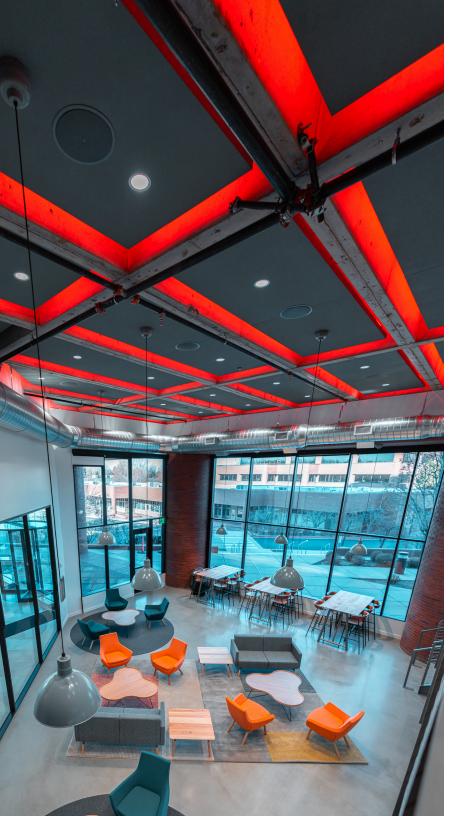

#### Chicago Parks Department

Eurospan | Ceiling Eurospan track Back-lit Prime White

## Chicago Parks Department

 Product ►
 Eurospan Ceiling

 Finish ►
 Back-lit Prime White

 Mounting ►
 Eurospan Track

#### Eurospan was used to make it all happen.

Back-lit sections created a massive light well above the entry stairs, and seamless acoustic ceilings with room for fixtures and skylights were spread throughout the workspaces.

 Eurospan is a stretchfabric acoustic solution that can create massive discrete acoustic surfaces, or be used to make the centerpiece of a space. <u>conwed.com/eurospan.</u>

To keep the focus on reused bricks from historical Chicago buildings, this project's acoustic ceiling was kept minimal and clean using Prime White.

Prime White is one color of Eurospan Prime, an ideal stretch-acoustic fabric designed inhouse by Conwed engineers.

Product ► Wall panels | Fabric A & IR (Respond)

Finish ► Maharam Messenger 094, 095, 046