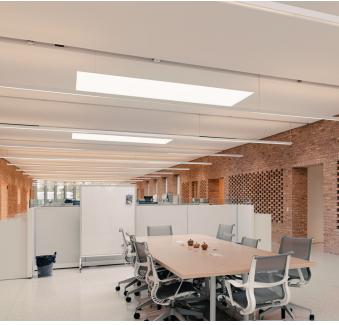

| Fabric | A & IR

Impaling Clips

Maharam Messenger 094, 095, 046

#### West Governor University

Clouds | Paint Acoustical Cloud Anchor Custom color & cut for fixtures

#### Hillside School

Ceiling panels | Copolymer Z-bar to z-bar UrbanForest Summer Flame



# ♦ ₩ ×

## Chicago Parks Department

 Product ►
 Eurospan Ceiling

 Finish ►
 Back-lit Prime White

 Mounting ►
 Eurospan Track





#### Eurospan was used to make it all happen.

Back-lit sections created a massive light well above the entry stairs, and seamless acoustic ceilings with room for fixtures and skylights were spread throughout the workspaces.

 Eurospan is a stretchfabric acoustic solution that can create massive discrete acoustic surfaces, or be used to make the centerpiece of a space. <u>conwed.com/eurospan.</u>







To keep the focus on reused bricks from historical Chicago buildings, this project's acoustic ceiling was kept minimal and clean using Prime White.

Prime White is one color of Eurospan Prime, an ideal stretch-acoustic fabric designed inhouse by Conwed engineers.





Product ► Wall panels | Fabric A & IR (Respond)

Finish ► Maharam Messenger 094, 095, 046

Mounting 

Impaling clips







#### Perfect from idea to install.

We were given CAD files of the first iteration of plans and translated them into the ideal amount of custom-shaped panels for the project.





#### We created a barcode system.

Every panel was scanned and monitored through the production process to ensure the deliverables were exactly as specified. Until then, we had no need for tracking projects this way, now it