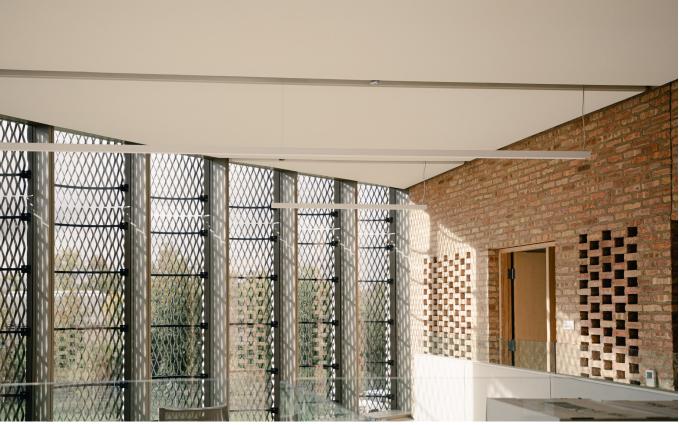

## Chicago Parks Department

 Product ►
 Eurospan Ceiling

 Finish ►
 Back-lit Prime White

 Mounting ►
 Eurospan Track

#### Eurospan was used to make it all happen.

Back-lit sections created a massive light well above the entry stairs, and seamless acoustic ceilings with room for fixtures and skylights were spread throughout the workspaces.

 Eurospan is a stretchfabric acoustic solution that can create massive discrete acoustic surfaces, or be used to make the centerpiece of a space. <u>conwed.com/eurospan.</u>

To keep the focus on reused bricks from historical Chicago buildings, this project's acoustic ceiling was kept minimal and clean using Prime White.

Prime White is one color of Eurospan Prime, an ideal stretch-acoustic fabric designed inhouse by Conwed engineers.

Product ► Wall panels | Fabric A & IR (Respond)

Finish ► Maharam Messenger 094, 095, 046