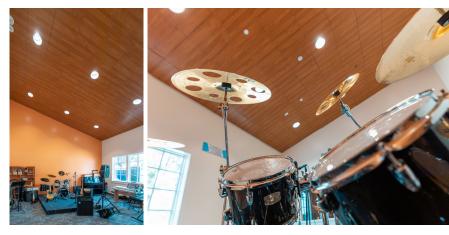

# Hillside school

| Product ►  | Ceiling Panel   Copolymer |
|------------|---------------------------|
|            | (Metro Rebound)           |
| Finish 🕨   | UrbanForest Summer Flame  |
| Mounting • | Z-bar to z-bar            |

 $\leq$ 

Hillside had a massive common space, and music room that needed a lot of acoustical treatment. They didn't want a typical fabric panel though. So, we showed them our UrbanForest Collection.

**Tom Dellinger** Technical Director/