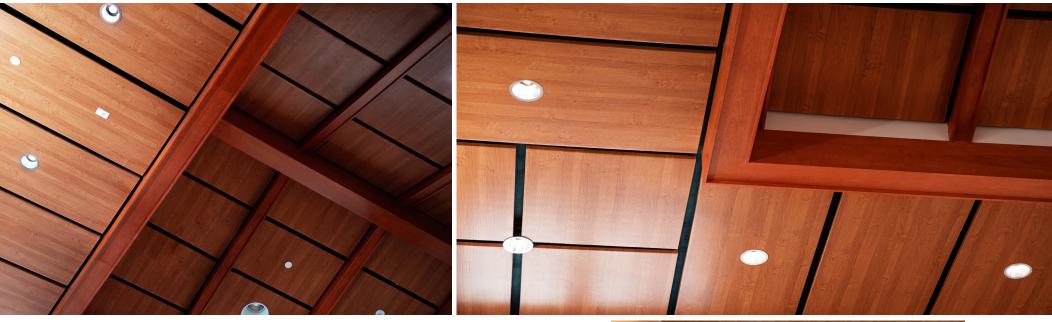

#### Chicago Parks Department

Eurospan | Ceiling Eurospan track Back-lit Prime White

## Chicago Parks Department

 Product ►
 Eurospan Ceiling

 Finish ►
 Back-lit Prime White

 Mounting ►
 Eurospan Track

#### Eurospan was used to make it all happen.

Back-lit sections created a massive light well above the entry stairs, and seamless acoustic ceilings with room for fixtures and skylights were spread throughout the workspaces.

 Eurospan is a stretchfabric acoustic solution that can create massive discrete acoustic surfaces, or be used to make the centerpiece of a space. <u>conwed.com/eurospan.</u>

To keep the focus on reused bricks from historical Chicago buildings, this project's acoustic ceiling was kept minimal and clean using Prime White.