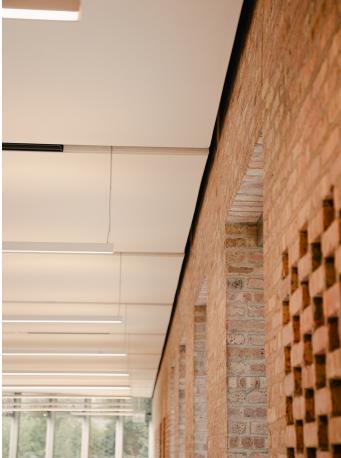

## Chicago Parks Department

 Product ►
 Eurospan Ceiling

 Finish ►
 Back-lit Prime White

 Mounting ►
 Eurospan Track

#### Eurospan was used to make it all happen.

Back-lit sections created a massive light well above the entry stairs, and seamless acoustic ceilings with room for fixtures and skylights were spread throughout the workspaces.

 Eurospan is a stretchfabric acoustic solution that can create massive discrete acoustic surfaces, or be used to make the centerpiece of a space. <u>conwed.com/eurospan.</u>

To keep the focus on reused bricks from historical Chicago buildings, this project's acoustic ceiling was kept minimal and clean using Prime White.

Prime White is one color of Eurospan Prime, an ideal stretch-acoustic fabric designed inhouse by Conwed engineers.

Product ► Wall panels | Fabric A & IR (Respond)

Finish ► Maharam Messenger 094, 095, 046