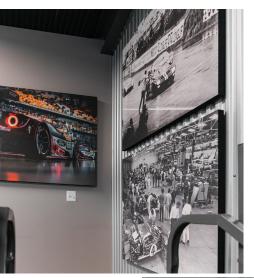

#### Chicago Parks Department

Eurospan | Ceiling Eurospan track Back-lit Prime White

## Chicago Parks Department

 Product ►
 Eurospan Ceiling

 Finish ►
 Back-lit Prime White

 Mounting ►
 Eurospan Track

#### Eurospan was used to make it all happen.

Back-lit sections created a massive light well above the entry stairs, and seamless acoustic ceilings with room for fixtures and skylights were spread throughout the workspaces.

 Eurospan is a stretchfabric acoustic solution that can create massive discrete acoustic surfaces, or be used to make the centerpiece of a space. <u>conwed.com/eurospan.</u>

To keep the focus on reused bricks from historical Chicago buildings, this project's acoustic ceiling was kept minimal and clean using Prime White.