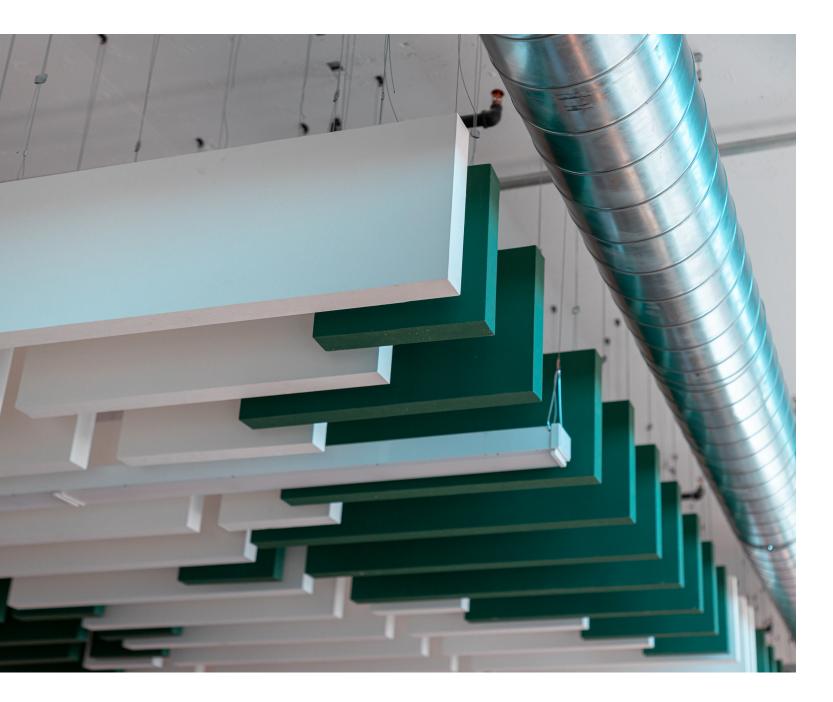

#### Chicago Parks Department

Eurospan | Ceiling Eurospan track Back-lit Prime White

## Chicago Parks Department

 Product ►
 Eurospan Ceiling

 Finish ►
 Back-lit Prime White

 Mounting ►
 Eurospan Track

#### Eurospan was used to make it all happen.

Back-lit sections created a massive light well above the entry stairs, and seamless acoustic ceilings with room for fixtures and skylights were spread throughout the workspaces.

 Eurospan is a stretchfabric acoustic solution that can create massive discrete acoustic surfaces, or be used to make the centerpiece of a space. <u>conwed.com/eurospan.</u>

To keep the focus on reused bricks from historical Chicago buildings, this project's acoustic ceiling was kept minimal and clean using Prime White.