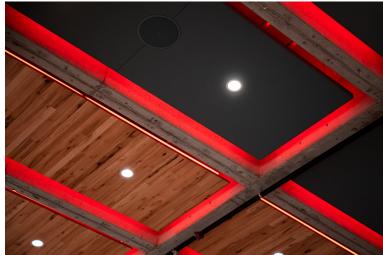

## Chicago Parks Department

 Product ►
 Eurospan Ceiling

 Finish ►
 Back-lit Prime White

 Mounting ►
 Eurospan Track

#### Eurospan was used to make it all happen.

Back-lit sections created a massive light well above the entry stairs, and seamless acoustic ceilings with room for fixtures and skylights were spread throughout the workspaces.

 Eurospan is a stretchfabric acoustic solution that can create massive discrete acoustic surfaces, or be used to make the centerpiece of a space. <u>conwed.com/eurospan.</u>

To keep the focus on reused bricks from historical Chicago buildings, this project's acoustic ceiling was kept minimal and clean using Prime White.

Prime White is one color of Eurospan Prime, an ideal stretch-acoustic fabric designed inhouse by Conwed engineers.

Product ► Wall panels | Fabric A & IR (Respond)

Finish ► Maharam Messenger 094, 095, 046