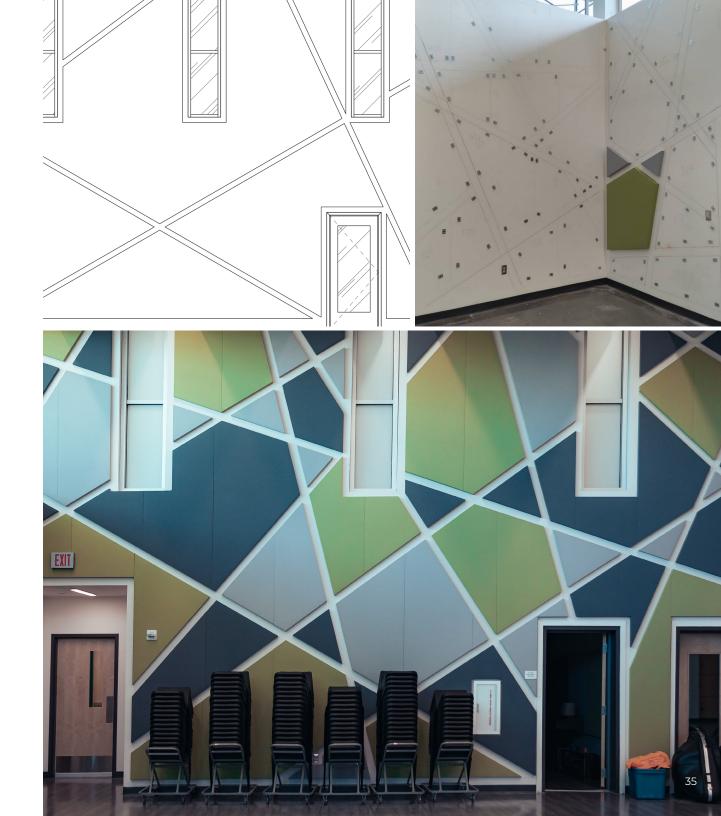

#### Montwood Highschool

Wall panels | Fabric | A & IR

Impaling Clips

Maharam Messenger 094, 095, 046

Prime White is one color of Eurospan Prime, an ideal stretch-acoustic fabric designed inhouse by Conwed engineers.

Product ► Wall panels | Fabric A & IR (Respond)

Finish ► Maharam Messenger 094, 095, 046

Mounting 

Impaling clips

#### Perfect from idea to install.

We were given CAD files of the first iteration of plans and translated them into the ideal amount of custom-shaped panels for the project.

#### We created a barcode system.

Every panel was scanned and monitored through the production process to ensure the deliverables were exactly as specified. Until then, we had no need for tracking projects this way, now it's the standard.

Installation was coordinated across the country using the barcode system and handled by our CEXP team. 885 unique panels were made for this project, and each stuck the landing in a perfect install.