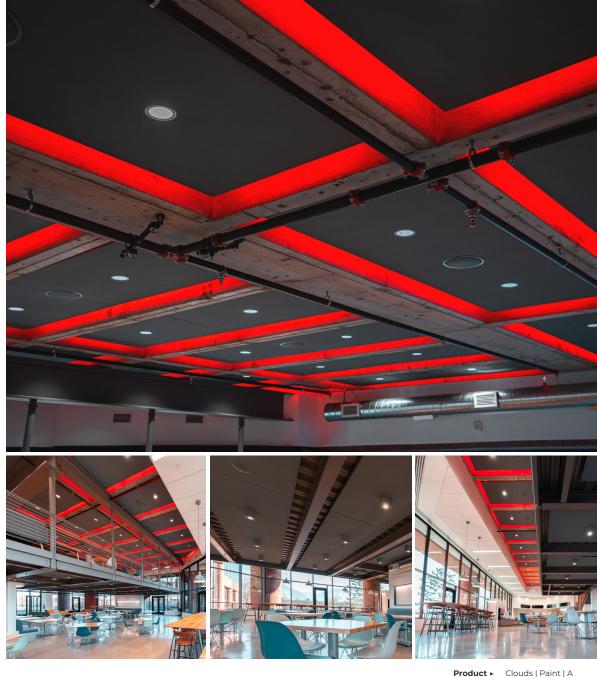

## Chicago Parks Department

 Product ►
 Eurospan Ceiling

 Finish ►
 Back-lit Prime White

 Mounting ►
 Eurospan Track

#### Eurospan was used to make it all happen.

Back-lit sections created a massive light well above the entry stairs, and seamless acoustic ceilings with room for fixtures and skylights were spread throughout the workspaces.

 Eurospan is a stretchfabric acoustic solution that can create massive discrete acoustic surfaces, or be used to make the centerpiece of a space. <u>conwed.com/eurospan.</u>

To keep the focus on reused bricks from historical Chicago buildings, this project's acoustic ceiling was kept minimal and clean using Prime White.

Prime White is one color of Eurospan Prime, an ideal stretch-acoustic fabric designed inhouse by Conwed engineers.

Product ► Wall panels | Fabric A & IR (Respond)

Finish ► Maharam Messenger 094, 095, 046