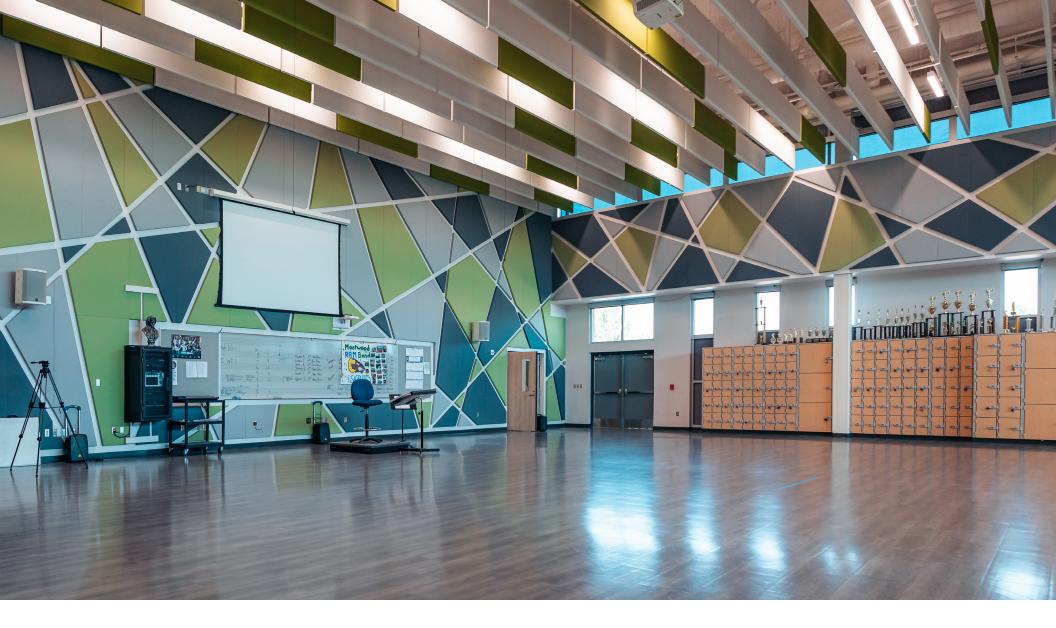

#### Montwood Highschool

Wall panels | Fabric | A & IR

Impaling Clips

Maharam Messenger 094, 095, 046

Prime White is one color of Eurospan Prime, an ideal stretch-acoustic fabric designed inhouse by Conwed engineers.

Product ► Wall panels | Fabric A & IR (Respond)

Finish ► Maharam Messenger 094, 095, 046

Mounting 

Impaling clips