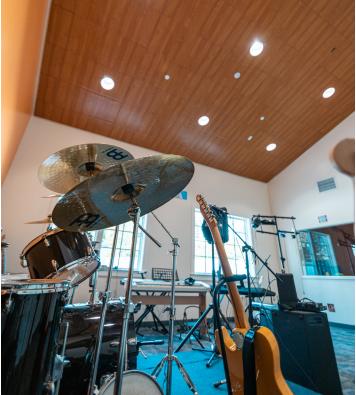

#### Montwood Highschool

Wall panels | Fabric | A & IR

Impaling Clips

Maharam Messenger 094, 095, 046

Prime White is one color of Eurospan Prime, an ideal stretch-acoustic fabric designed inhouse by Conwed engineers.

Product ► Wall panels | Fabric A & IR (Respond)

Finish ► Maharam Messenger 094, 095, 046

Mounting 

Impaling clips