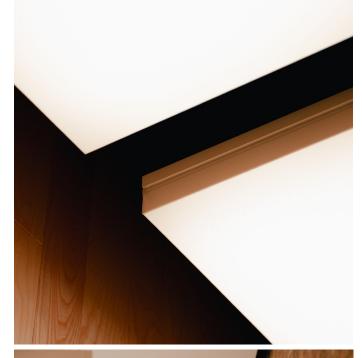

#### Eurospan was used to make it all happen.

Back-lit sections created a massive light well above the entry stairs, and seamless acoustic ceilings with room for fixtures and skylights were spread throughout the workspaces.

 Eurospan is a stretchfabric acoustic solution that can create massive discrete acoustic surfaces, or be used to make the centerpiece of a space. <u>conwed.com/eurospan.</u>

To keep the focus on reused bricks from historical Chicago buildings, this project's acoustic ceiling was kept minimal and clean using Prime White.

Prime White is one color of Eurospan Prime, an ideal stretch-acoustic fabric designed inhouse by Conwed engineers.

Product ► Wall panels | Fabric A & IR (Respond)

Finish ► Maharam Messenger 094, 095, 046