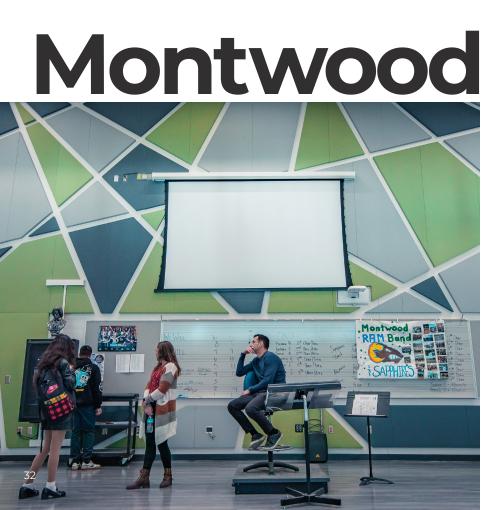

#### Montwood Highschool

Wall panels | Fabric | A & IR

Impaling Clips

Maharam Messenger 094, 095, 046