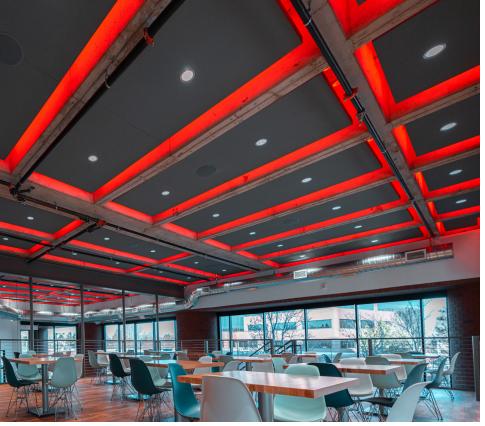

#### Chicago Parks Department

Eurospan | Ceiling Eurospan track Back-lit Prime White

## Chicago Parks Department

 Product ►
 Eurospan Ceiling

 Finish ►
 Back-lit Prime White

 Mounting ►
 Eurospan Track

#### Eurospan was used to make it all happen.

Back-lit sections created a massive light well above the entry stairs, and seamless acoustic ceilings with room for fixtures and skylights were spread throughout the workspaces.

 Eurospan is a stretchfabric acoustic solution that can create massive discrete acoustic surfaces, or be used to make the centerpiece of a space. <u>conwed.com/eurospan.</u>

To keep the focus on reused bricks from historical Chicago buildings, this project's acoustic ceiling was kept minimal and clean using Prime White.

Prime White is one color of Eurospan Prime, an ideal stretch-acoustic fabric designed inhouse by Conwed engineers.

Product ► Wall panels | Fabric A & IR (Respond)

Finish ► Maharam Messenger 094, 095, 046