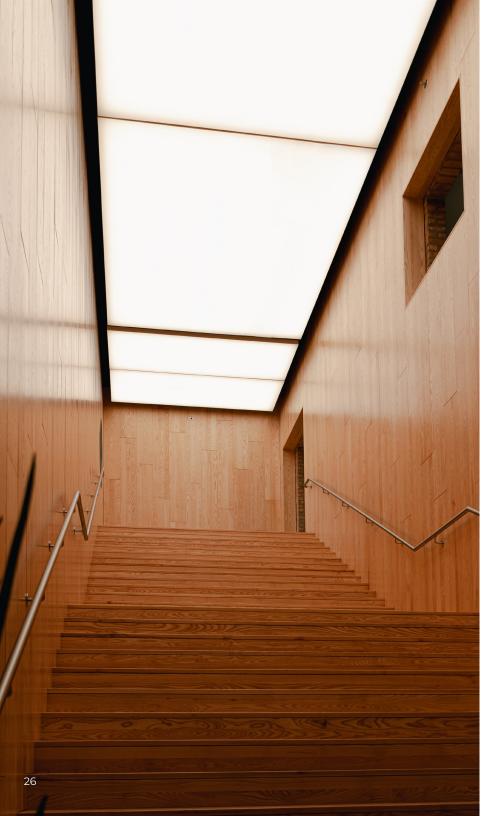

#### Chicago Parks Department

Eurospan | Ceiling Eurospan track Back-lit Prime White

## Chicago Parks Department

 Product ►
 Eurospan Ceiling

 Finish ►
 Back-lit Prime White

 Mounting ►
 Eurospan Track

#### Eurospan was used to make it all happen.

Back-lit sections created a massive light well above the entry stairs, and seamless acoustic ceilings with room for fixtures and skylights were spread throughout the workspaces.

 Eurospan is a stretchfabric acoustic solution that can create massive discrete acoustic surfaces, or be used to make the centerpiece of a space. <u>conwed.com/eurospan.</u>

To keep the focus on reused bricks from historical Chicago buildings, this project's acoustic ceiling was kept minimal and clean using Prime White.