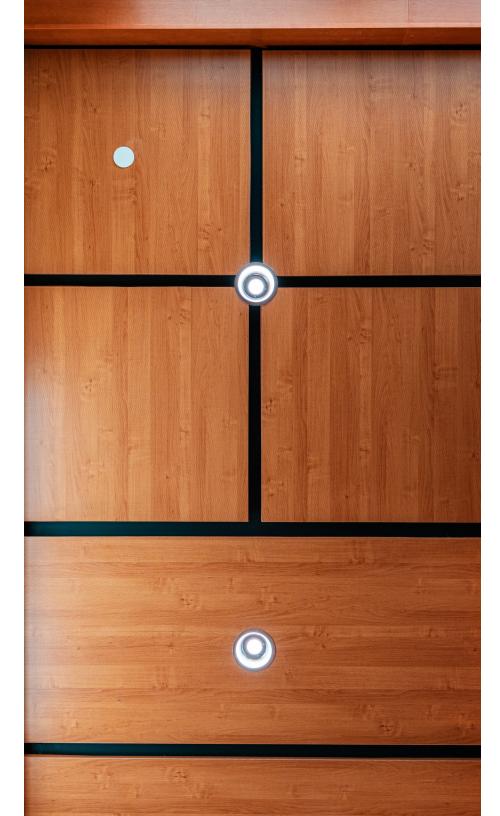

## West Governor University

roduct ► Clouds | Paint | A (New Dimensions)

Finish ► Custom paint color WGU Grey

Mounting ► Acoustical cloud anchors

Conwed clouds were chosen for this renovation for their structural strength, the custom paint was a bonus.

Each cloud was perforated to accommodate can lights, suspended lights, and a 14" speaker. Hidden atop the cloud, electronics for the speakers, and RGB lights we mounted directly to the acoustic core.

### Watch the light show come together.

conwed.com/ major-upgrades-at-wgu.