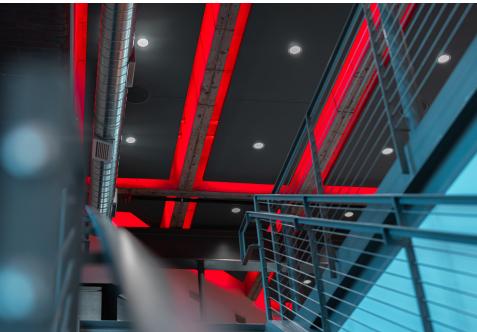

#### Chicago Parks Department

Eurospan | Ceiling Eurospan track Back-lit Prime White

## Chicago Parks Department

 Product ►
 Eurospan Ceiling

 Finish ►
 Back-lit Prime White

 Mounting ►
 Eurospan Track

#### Eurospan was used to make it all happen.

Back-lit sections created a massive light well above the entry stairs, and seamless acoustic ceilings with room for fixtures and skylights were spread throughout the workspaces.

 Eurospan is a stretchfabric acoustic solution that can create massive discrete acoustic surfaces, or be used to make the centerpiece of a space. <u>conwed.com/eurospan.</u>

To keep the focus on reused bricks from historical Chicago buildings, this project's acoustic ceiling was kept minimal and clean using Prime White.

Prime White is one color of Eurospan Prime, an ideal stretch-acoustic fabric designed inhouse by Conwed engineers.

Product ► Wall panels | Fabric A & IR (Respond)

Finish ► Maharam Messenger 094, 095, 046